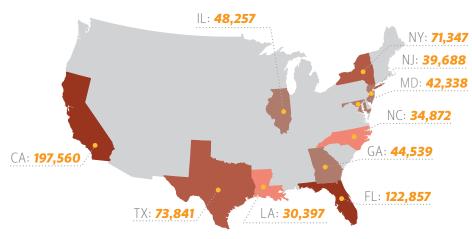

#### **TOP STATES**

The majority of all procedures were performed in California, Florida, Georgia, Illinois, Louisiana, Maryland, New Jersey, New York, North Carolina and Texas

 $^{f st}$ Source: American Society for Dermatological Surgery (ASDS) Survey on Dermatologic Procedures.