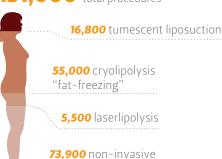

### **BODY SCULPTING**

**151,000** total procedures

treatment of fat and cellulite

LASER HAIR REMOVAL

total procedures

**CHEMICAL** total procedures **SOFT-TISSUE** 

total procedures

Procedures include: JUVÉDERM® | RADIESSE® | Restylane® | Sculptra®