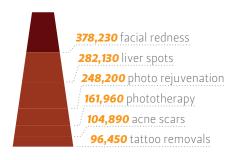

asds.net

# 8 MILLION **COTAL PROCEDURES** IN 2011,\*

the top medically necessary and cosmetic procedures performed are:

ASIDS American Society for **Dermatologic Surgery** 

EXPERTISE FOR THE life OF YOUR SKIN"

## SKIN CANCER TREATMENTS

**2.6** million total procedures



## LASER/LIGHT

**1.6 million** total procedures



## **WRINKLE-RELAXING** INJECTIONS (INJECTABLE NEUROMODULATORS)

**1.2 million** total procedures



Patient Age Range

<30 2%

31-35 36-40

### **BODY SCULPTING**

**151,000** total procedures



treatment of fat and cellulite

LASER HAIR REMOVAL

total procedures

**CHEMICAL** total procedures **SOFT-TISSUE** 

total procedures

Procedures include: JUVÉDERM® | RADIESSE® | Restylane® | Sculptra®

92% Female

8% Male

**VEIN TREATMENT** total procedures

total procedures

#### **TOP STATES**

The majority of all procedures were performed in California, Florida, Georgia, Illinois, Louisiana, Maryland, New Jersey, New York, North Carolina and Texas

 $^{f st}$ Source: American Society for Dermatological Surgery (ASDS) Survey on Dermatologic Procedures.

Data were collected for the 2011 exp