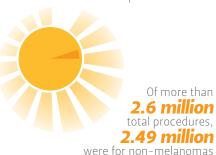

asds.net

# 8 MILLION **COTAL PROCEDURES** IN 2011,\*

the top medically necessary and cosmetic procedures performed are:

ASIDS American Society for **Dermatologic Surgery** 

EXPERTISE FOR THE life OF YOUR SKIN"

## SKIN CANCER TREATMENTS

**2.6** million total procedures



## LASER/LIGHT

**1.6 million** total procedures



## **WRINKLE-RELAXING** INJECTIONS (INJECTABLE NEUROMODULATORS)

**1.2 million** total procedures



Patient Age Range

<30 2%

31-35 36-40

### **BODY SCULPTING**

**151,000** total procedures



treatment of fat and cellulite

LASER HAIR REMOVAL

total procedures

**CHEMICAL** total procedures **SOFT-TISSUE** 

total procedures

Procedures include: JUVÉDERM® | RADIESSE® | Restylane® | Sculptra®

92% Female

8% Male

**VEIN TREATMENT** total procedures

total procedures

#### **TOP STATES**

The majority of all procedures were performed in California, Florida, Georgia, Illinois, Louisiana, Maryland, New Jersey, New York, North Carolina and Texas

 $^{f st}$ Source: American Society for Dermatological Surgery (ASDS) Survey on Dermatolog