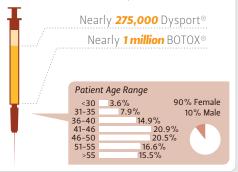

## **WRINKLE-RELAXING** INJECTIONS (INJECTABLE NEUROMODULATORS)

**1.2 million** total procedures

Patient Age Range

<30 2%

31-35 36-40